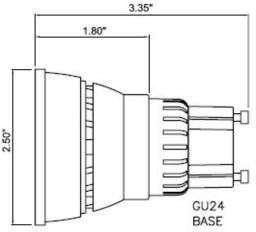

## 12V Specifications:

- Unique 12V GU24 Twist-Lock base allows for maximum pin contact as well as "locked" socket to insure lamp security
- GU24 Base for high vibration tolerances and high heat tolerances
- Low voltage system requires transformer
- Please note this lamp <u>is</u> compatible with both magnetic and electronic transformers