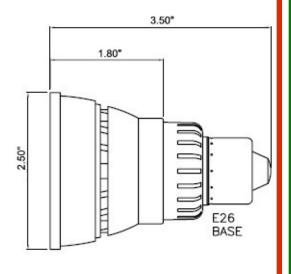

#### 120V Specifications:

- 120V E26 Medium Base
- No separate driver needed
- Direct lamp replacement