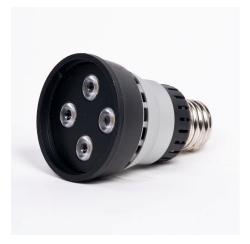

# Moon Visions Lighting LED 5W PAR20

### Solid State LED PAR20 5W Lamp

#### Features:

- 4 Super Bright LEDs operating at 1.22 Watts for total of 5 Watts
- Direct Lamp Replacement
- Low Heat generation with <u>excellent</u> heat sinks
- No UV Light Radiation
- Not Dimmable
- 3 Year Warranty
- Power Consumption = 5 Watts
- 35W Halogen/Mercury Vapor Equivalent
- Beam Angle = SP 15°, NFL 25°, FL 40°
- 5000K Cool White (440 lumens typical)
- 3500K Warm White (390 lumens typical)
- Optional Spread and Green lenses available