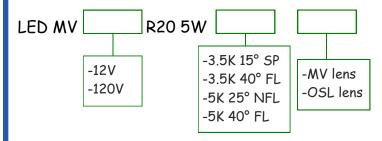

ion with <u>excellent</u> heat sinks
- No UV Light Radiation
- Not Dimmable
- 3 Year Warranty
- Power Consumption = 5 Watts
- 35W Halogen/Mercury Vapor Equivalent
- Beam Angle = SP 15°, NFL 25°, FL 40°
- 5000K Cool White (440 lumens typical)
- 3500K Warm White (390 lumens typical)
- Optional Spread and Green lenses available

## 12V Specifications:

- Unique 12V GU24 Twist-Lock base allows for maximum pin contact as well as "locked" socket to insure lamp security
- GU24 Base for high vibration tolerances and high heat tolerances
- Low voltage system requires transformer
- Please note this lamp <u>is</u> compatible with both magnetic and electronic transformers

#### 120V Specifications:

- 120V E26 Medium Base
- No separate driver needed
- Direct lamp replacement

# Ordering Information:







LED MV 12V R20 5W



LED MV 120V R20 5W