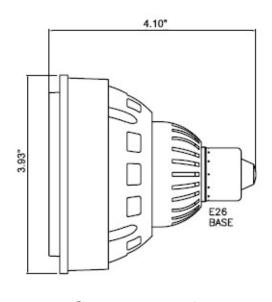

# 120V Specifications:

- 120V E26 Medium Base
- No separate driver needed
- Direct lamp replacement