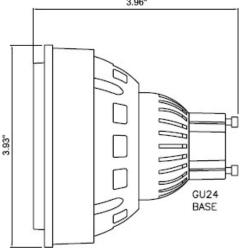

### 12V Specifications:

- Unique 12V GU24 Twist-Lock base allows for maximum pin contact as well as "locked" socket to insure lamp security
- GU24 Base for high vibration tolerances and high heat tolerances
- Low voltage system requires transformer
- Please note this lamp <u>is</u> compatible with both magnetic and electronic transformers