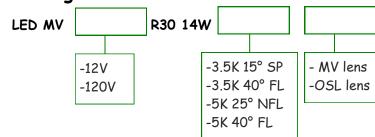

# Ordering Information:

LED MV 12V R30 14W

LED MV 120V R30 14W

#### Features:

- 12 Super Bright LED's operating at 1.22 Watts
- Direct Lamp Replacement
- Built-in fan for extra heat dissipation
- Low Heat generation with excellent heat sinks
- No UV Light Radiation
- Not Dimmable
- 3 Year Warranty
- Power Consumption = 14 Watts
- 100W Halogen/Mercury Vapor Equivalent
- Beam Angle = SP 15°, NFL 25°, FL 40°
- 5000K Cool White (1390 lumens typical)
- 3500K Warm White (1300 lumens typical)
- Optional Spread and Green lenses available

### 12V Specifications:

- Unique 12V GU24 Twist-Lock base allows for maximum pin contact as well as "locked" socket to insure lamp security
- GU24 Base for high vibration tolerances and high heat tolerances
- Low voltage system requires transformer
- Please note this lamp <u>is</u> compatible with both magnetic and electronic transformers

# 120V Specifications:

- 120V E26 Medium Base
- No separate driver needed
- Direct lamp replacement