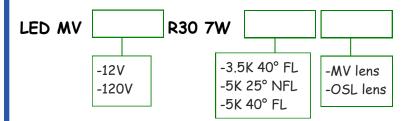

generation with <u>excellent</u> heat sinks
- No UV Light Radiation
- Not Dimmable
- 3 Year Warranty
- Power Consumption = 7 Watts
- 50W Halogen/Mercury Vapor Equivalent
- Beam Angle = NFL 25° and FL 40°
- 5000K Cool White (655 lumens typical)
- 3500K Warm White (600 lumens typical)
- Optional Spread and Green lenses available

### 12V Specifications:

- Unique 12V GU24 Twist-Lock base allows for maximum pin contact as well as "locked" socket to insure lamp security
- GU24 Base for high vibration tolerances and high heat tolerances
- Low voltage system requires transformer
- Please note this lamp <u>is</u> compatible with both magnetic and electronic transformers

# 120V Specifications:

- 120V E26 Medium Base
- No separate driver needed
- Direct lamp replacement

# Ordering Information:







**LED MV 12V R30 7W** 



**LED MV 120V R30 7W**