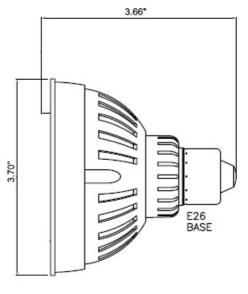

# 120V Specifications:

- 120V E26 Medium Base
- No separate driver needed
- Direct lamp replacement