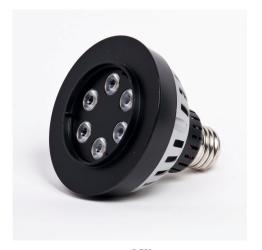

#### Features:

- 6 Super Bright LED's operating at 1.22 Watts for total of 7 Watts
- Direct Lamp Replacement
- Low Heat generation with <u>excellent</u> heat sinks
- No UV Light Radiation
- Not Dimmable
- 3 Year Warranty
- Power Consumption = 7 Watts
- 50W Halogen/Mercury Vapor Equivalent
- Beam Angle = NFL 25° and FL 40°
- 5000K Cool White (655 lumens typical)
- 3500K Warm White (600 lumens typical)
- Optional Spread and Green lenses available

### 12V Specifications:

- Unique 12V GU24 Twist-Lock base allows for maximum pin contact as well as "locked" socket to insure lamp security
- GU24 Base for high vibration tolerances and high heat tolerances
- Low voltage system requires transformer
- Please note this lamp <u>is</u> compatible with both magnetic and electronic transformers

# 120V Specifications:

- 120V E26 Medium Base
- No separate driver needed
- Direct lamp replacement