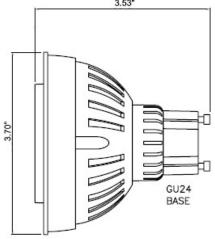

### 12V Specifications:

- Unique 12V GU24 Twist-Lock base allows for maximum pin contact as well as "locked" socket to insure lamp security
- GU24 Base for high vibration tolerances and high heat tolerances
- Low voltage system requires transformer
- Please note this lamp <u>is</u> compatible with both magnetic and electronic transformers

# 120V Specifications:

- 120V E26 Medium Base
- No separate driver needed
- Direct lamp replacement