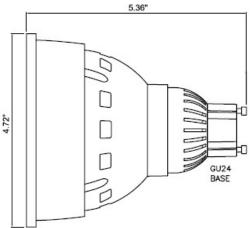

### 12V Specifications:

- Unique 12V GU24 Twist-Lock base allows for maximum pin contact as well as "locked" socket to insure lamp security
- GU24 Base for high vibration tolerances and high heat tolerances
- Low voltage system requires transformer
- Please note this lamp <u>is</u> compatible with both magnetic and electronic transformers