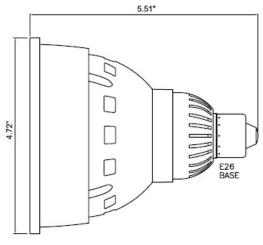

# 120V Specifications:

- 120V E26 Medium Base
- No separate driver needed
- Direct lamp replacement