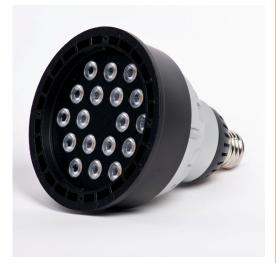

# Moon Visions Lighting LED 22W PAR38

# Solid State LED PAR38 22W Lamp

#### Features:

- 18 Super Bright LED's operating at 1.22 Watts
- Direct Lamp Replacement
- Built-in fan for extra heat dissipation
- Low Heat generation with excellent heat sinks
- Custom rubber isolator included for stability
- Not Dimmable
- 3 Year Warranty
- Power Consumption = 22 Watts
- 150W Halogen/Mercury Vapor Equivalent
- Beam Angle = NFL 25° and FL 40°
- 5000K Cool White (1900 lumens typical)
- 3500K Warm White (1690 lumens typical)
- Optional Spread and Green lenses available