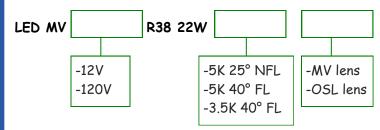

lent heat sinks
- Custom rubber isolator included for stability
- Not Dimmable
- 3 Year Warranty
- Power Consumption = 22 Watts
- 150W Halogen/Mercury Vapor Equivalent
- Beam Angle = NFL 25° and FL 40°
- 5000K Cool White (1900 lumens typical)
- 3500K Warm White (1690 lumens typical)
- Optional Spread and Green lenses available

### 12V Specifications:

- Unique 12V GU24 Twist-Lock base allows for maximum pin contact as well as "locked" socket to insure lamp security
- GU24 Base for high vibration tolerances and high heat tolerances
- Low voltage system requires transformer
- Please note this lamp <u>is</u> compatible with both magnetic and electronic transformers

# 120V Specifications:

- 120V E26 Medium Base
- No separate driver needed
- Direct lamp replacement

# Ordering Information:







LED MV 12V R38 22W



LED MV 120V R38 22W