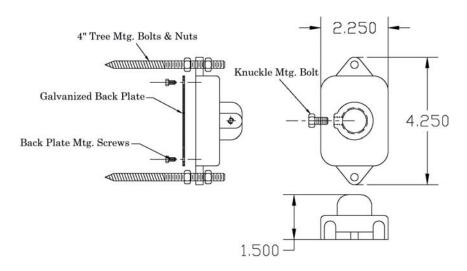

## TM Tree Mount

- All mounting hardware included:
  - (2) 4" Stainless Tree Bolts with (4) 1/4 x 20 nuts
  - (1) Galvanized back plate
  - (2) Back plate mounting screws
  - (1) Knuckle mounting stainless screw
- Comes standard with all downlight kits unless specified
- Available in textured finishes Hartford Green (HGT) or Bronze (BZT)