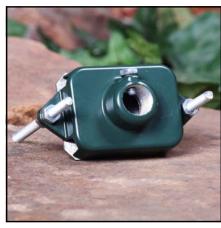

## TM Tree Mount

- All mounting hardware included:
  - (2) 4" Stainless Tree Bolts with (4) 1/4 x 20 nuts
  - (1) Galvanized back plate
  - (2) Back plate mounting screws
  - (1) Knuckle mounting stainless screw
- Comes standard with all downlight kits unless specified
- Available in textured finishes Hartford Green (HGT) or Bronze (BZT)