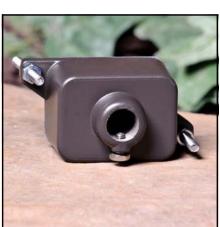

## TMB Tree Mount Box

- All mounting hardware included:
  - (2) 4" Stainless Tree Bolts with (4) 1/4 x 20 nuts
  - (1) Galvanized back plate
  - (2) Back plate mounting screws
  - (1) Knuckle mounting stainless screw
- Larger box with Neoprene Gasket
- 1/2-14 NPT inlet thread for cord grip/seal tite attachment
- For low voltage applications, use TMB box to house LET75 watt transformer
- Available in textured Bronze (BZT) finish