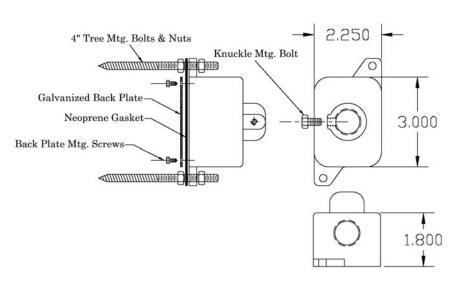

## TMB Tree Mount Box

- All mounting hardware included:
  - (2) 4" Stainless Tree Bolts with (4) 1/4 x 20 nuts
  - (1) Galvanized back plate
  - (2) Back plate mounting screws
  - (1) Knuckle mounting stainless screw
- Larger box with Neoprene Gasket
- 1/2-14 NPT inlet thread for cord grip/seal tite attachment
- For low voltage applications, use TMB box to house LET75 watt transformer
- Available in textured Bronze (BZT) finish